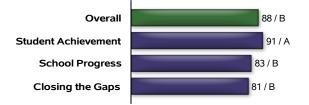

State accountability ratings are based on three domains:

Student Achievement, School Progress, and Closing the Gaps. The graph below provides summary results for ARLINGTON CLASSICS ACADEMY - MIDDLE. Scores are scaled from 0 to 100 to align with letter grades.