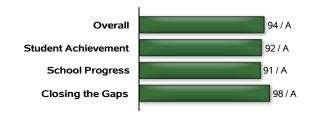

State accountability ratings are based on three domains: Student Achievement, School Progress, and Closing the Gaps. The graph below provides summary results for ARLINGTON CLASSICS ACADEMY -INTERMEDIATE. Scores are scaled from 0 to 100 to align with letter grades.