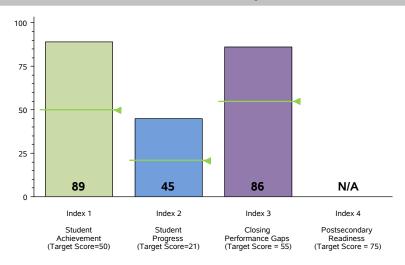

### **Performance Index Summary**

| Index                        | Points<br>Earned | Maximum<br>Points | Index<br>Score |
|------------------------------|------------------|-------------------|----------------|
| 1 - Student Achievement      | 1,465            | 1,640             | 89             |
| 2 - Student Progress         | 904              | 2,000             | 45             |
| 3 - Closing Performance Gaps | 943              | 1,100             | 86             |
| 4 - Postsecondary Readiness  | N/A              | N/A               | N/A            |